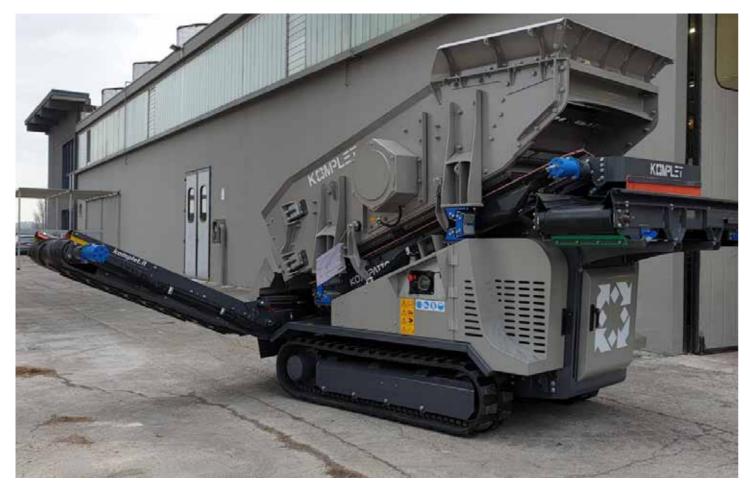

## **KOMPATTO 221**

The KOMPATTO SC 221 tracked screening machine is the smallest self-propelled screening plant on the market today. Lightweight, compact-sized and featuring a robust chassis, it was designed for rubble and debris screening of material coming from construction and demolition, excavations waste, compost, asphalt, rock etc. It features a vibrating 2.2×1-mt double deck with, interchangeable screens and meshes to meet all needs, and it also includes three extracting belts. The KOMPATTO SC 221 model can be directly fed by an excavator or backhoe, it can also be fed by the crusher extraction belt or directly with the processed material. Its versatility, compact size and affordability, makes it unique. It operates in the most limited access areas, processing the same amount of materials as a large and much more expensive machine. It is fully remote controlled, so as to allow a single operator to carry all feeding and screening operations.