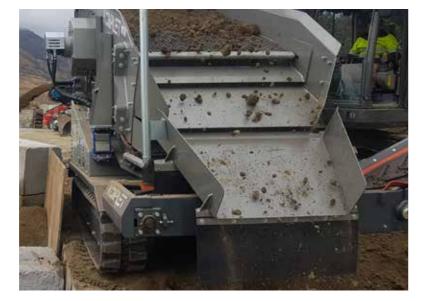

## **KOMPATTO 221**

The KOMPATTO SC 221 tracked screening machine is the smallest self-propelled screening plant on the market today. Lightweight, compact-sized and featuring a robust chassis, it was designed for rubble and debris screening of material coming from construction and demolition, excavations waste, compost, asphalt, rock etc. It features a vibrating 2.2×1-mt double deck with, interchangeable screens and meshes to meet all needs, and it also includes three extracting belts. The KOMPATTO SC 221 model can be directly fed by an excavator or backhoe, it can also be fed by the crusher extraction belt or directly with the processed material. Its versatility, compact size and affordability, makes it unique. It operates in the most limited access areas, processing the same amount of materials as a large and much more expensive machine. It is fully remote controlled, so as to allow a single operator to carry all feeding and screening operations.