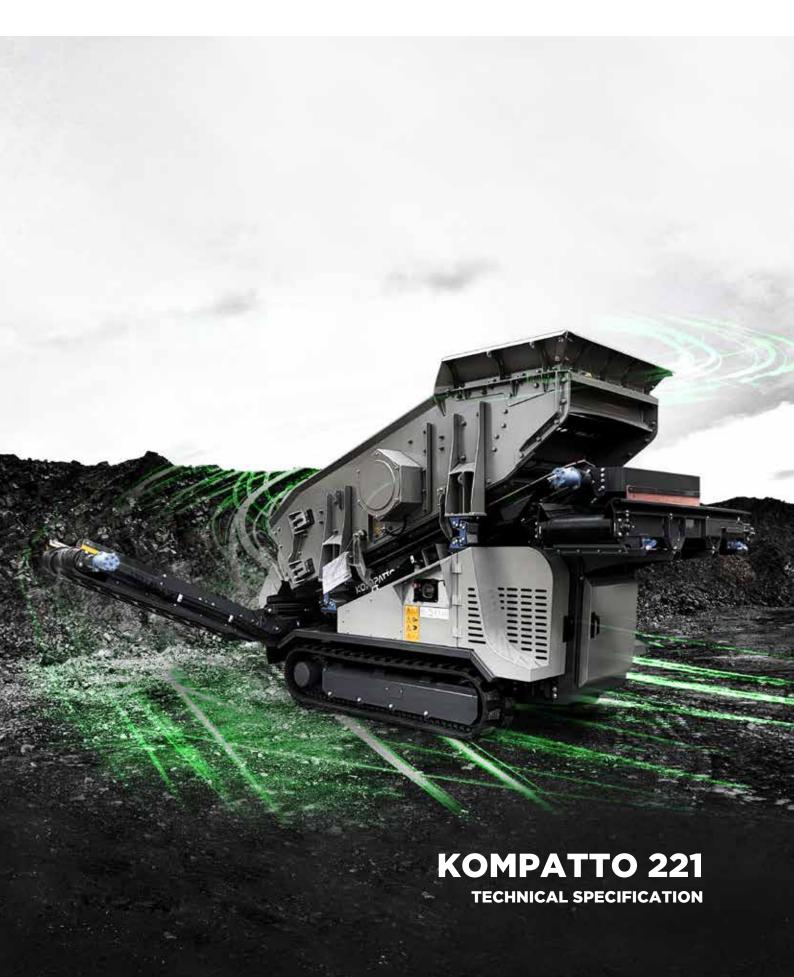

## **KOMPATTO 221**

The KOMPATTO SC 221 tracked screening machine is the smallest self-propelled screening plant on the market today. Lightweight, compact-sized and featuring a robust chassis, it was designed for rubble and debris screening of material coming from construction and demolition, excavations waste, compost, asphalt, rock etc. It features a vibrating 2.2×1-mt double deck with, interchangeable screens and meshes to meet all needs, and it also includes three extracting belts. The KOMPATTO SC 221 model can be directly fed by an excavator or backhoe, it can also be fed by the crusher extraction belt or directly with the processed material. Its versatility, compact size and affordability, makes it unique. It operates in the most limited access areas, processing the same amount of materials as a large and much more expensive machine. It is fully remote controlled, so as to allow a single operator to carry all feeding and screening operations.