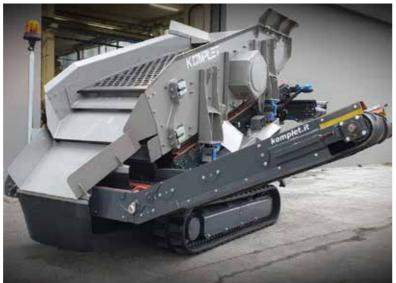

## **KOMPATTO 221**

The KOMPATTO SC 221 tracked screening machine is the smallest self-propelled screening plant on the market today. Lightweight, compact-sized and featuring a robust chassis, it was designed for rubble and debris screening of material coming from construction and demolition, excavations waste, compost, asphalt, rock etc. It features a vibrating 2.2×1-mt double deck with, interchangeable screens and meshes to meet all needs, and it also includes three extracting belts. The KOMPATTO SC 221 model can be directly fed by an excavator or backhoe, it can also be fed by the crusher extraction belt or directly with the processed material. Its versatility, compact size and affordability, makes it unique. It operates in the most limited access areas, processing the same amount of materials as a large and much more expensive machine. It is fully remote controlled, so as to allow a single operator to carry all feeding and screening operations.