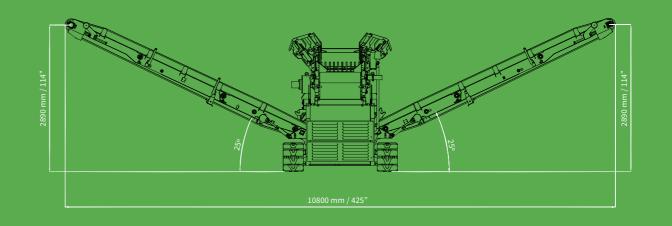

p>3</sup>

**Loading Height** 8.5 ft

FEDDING BELT FINE MATERIAL BELT

Length 20 ft

Width 1.9 ft

Pile height 9.1 ft

OVERSIZE MATERIAL BELT

Length 12.1 ft

Width 2.6 ft

Pile height

**2° Pile height** 8 ft

ENGINE ISUZU

**Power** 32/43,5 kW/Hp

**Consumption** 8,5 L/h

CRAWLED TRACK WITH PADS

**Length** 9 ft

Width 1.3 ft

PERFORMANCE

**Production** 50-350 T/h

Max size 23.6 in

Standard weight 26,455 lbs



#### **STANDARD MACHINE**

- Remote control for undercarriage movements.
- Screening grid a bars.

#### **ACCESSORIES**

- Remote control for all movements.
- Dust dumping system.
- Screening grid made in metal sheet.
- Screening grid made metallic net.

#### **DIMENSION TRANSPORT**

Length 9860 mm Width 2250 mm Height 2500 mm





# TRANSPORT DIMENSION & WORKING DIMENSION







6