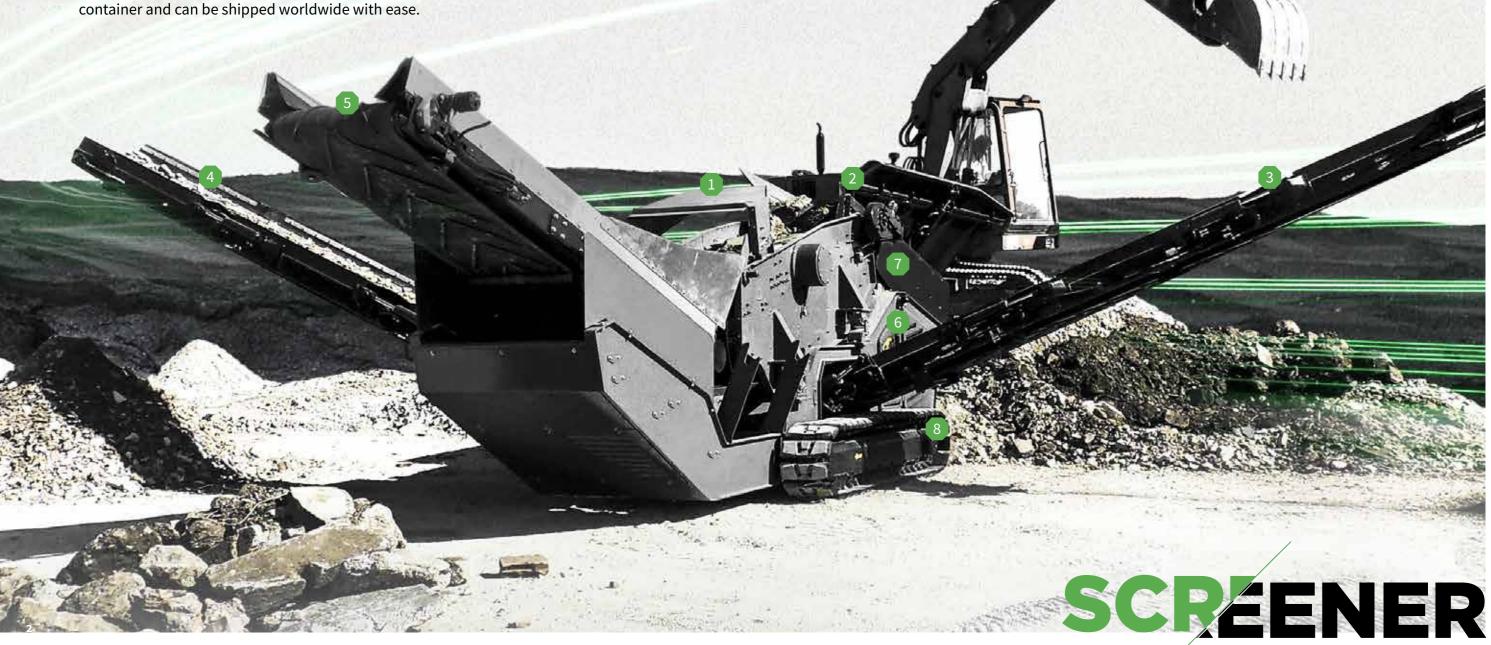

- 1. SCREENBOX
- 2. FEEDER
- 3. FINESIZE SIDE CONVEYOR
- 4. MIDSIZE SIDE CONVEYOR
- 5. OVERSIZE FRONT CONVEYOR
- 6. POWERUNIT
- 7. CONTROL SYSTEM
- 8. TRACKS CHASSIS