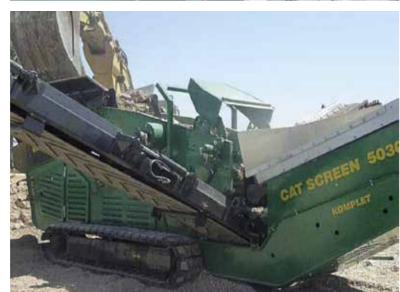

### **KOMPATTO 5030**

The Kompatto 5030 Komplet tracked mounted screener is a self-propelled screening of compact size. It is easy to use and was designed to perform every kind of site work, its lightweight makes it easy to transport, load and unload. The Kompatto 5030 model is perfect for intense daily screening activities and can function both as a tilted screen featuring two meshes for three selections, or as a prescreening machine to be used on the crushing operations output. In order to fulfil this purpose, it was designed to be used either with regular steel mesh screens or with heavy duty reinforced screening bars. The tracked Kompatto 5030 model, just like all Komplet machines, easily fit inside a container and can be shipped worldwide with ease.