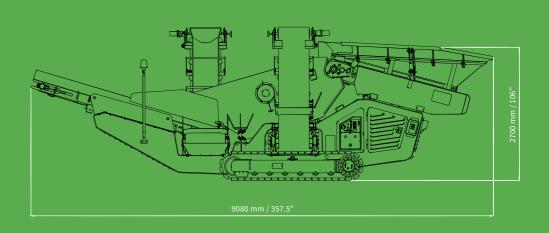

# TRANSPORT DIMENSION & WORKING DIMENSION

6

#### **DIMENSION TRANSPORT**

Length 9860 mm Width 2250 mm Height 2500 mm