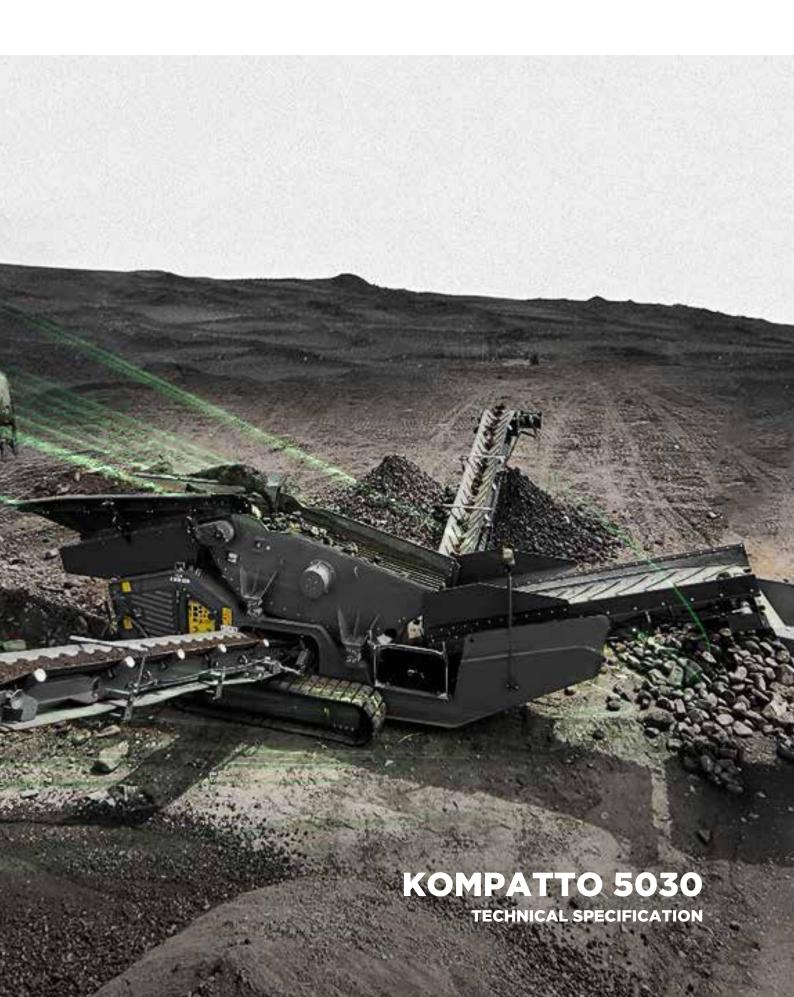

### **KOMPATTO 5030**

The Kompatto 5030 Komplet tracked mounted screener is a self-propelled screening of compact size. It is easy to use and was designed to perform every kind of site work, its lightweight makes it easy to transport, load and unload. The Kompatto 5030 model is perfect for intense daily screening activities and can function both as a tilted screen featuring two meshes for three selections, or as a prescreening machine to be used on the crushing operations output. In order to fulfil this purpose, it was designed to be used either with regular steel mesh screens or with heavy duty reinforced screening bars. The tracked Kompatto 5030 model, just like all Komplet machines, easily fit inside a container and can be shipped worldwide with ease.