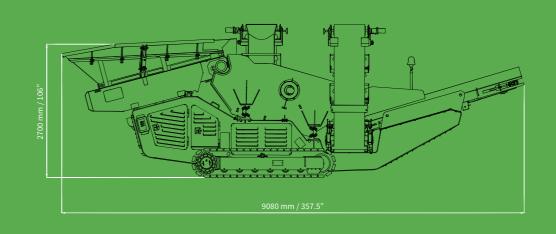

# TRANSPORT DIMENSION & WORKING DIMENSION

6

#### **DIMENSION TRANSPORT**

Length 9860 mm Width 2250 mm Height 2500 mm