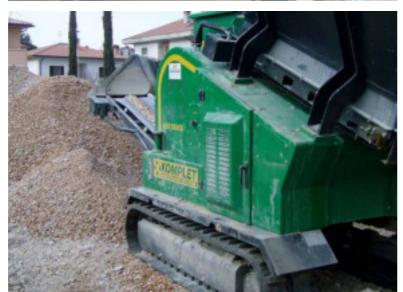

## TECHNICAL DATA

MILL WORKING

Mill dimension 15.7 in x 11.8 in

**Adjustment** Bars

**Granulometry** 0 in - .9 in

FEEDING: LOADING BELT WITH HOPPER

Length 5.8 ft

Width 4.1 ft

Hopper Capacity 0,6 m<sup>3</sup>

0,6 m<sup>3</sup> **Loading Height**6.2 ft

EXTRACTING BELT

Length 8.2 ft

8.2 II Width 1.3 ft

**Pile height** 3.6 ft

ISUZU ENGINE

**Power** 21/28,5 kW/Hp

Consuption 5,5 L/h

**Cylinder** N°3

**Cooling** Water RUBBER CRAWLED TRACK

Length 6.8 ft Width

8

Width 11.8 in **PERFORMANCE** 

**Production** 5-25 T/h

Max size .9 in

**Standard weight** 7,495 lbs