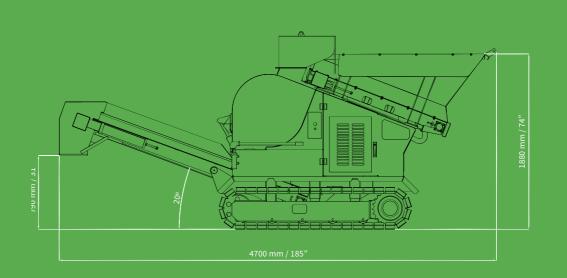

## TECHNICAL DATA

MILL WORKING

Mill dimension 15.7 in x 11.8 in

**Adjustment** Bars

**Granulometry** 0 in - .9 in

FEEDING: LOADING BELT WITH HOPPER

Length 5.8 ft

Width 4.1 ft

Hopper Capacity 0,6 m<sup>3</sup>

0,6 m<sup>3</sup> **Loading Height**6.2 ft

EXTRACTING BELT

Length 8.2 ft

8.2 II Width 1.3 ft

**Pile height** 3.6 ft

ISUZU ENGINE

**Power** 21/28,5 kW/Hp

Consuption 5,5 L/h

**Cylinder** N°3

**Cooling** Water RUBBER CRAWLED TRACK

Length 6.8 ft Width

8

Width 11.8 in **PERFORMANCE** 

**Production** 5-25 T/h

Max size .9 in

**Standard weight** 7,495 lbs



## **STANDARD MACCHINE**

Remote control for all the movements.

## **ACCESSORIES**

- Magnetic roller.
- Dust dumping system.





## TRANSPORT DIMENSION & WORKING DIMENSION