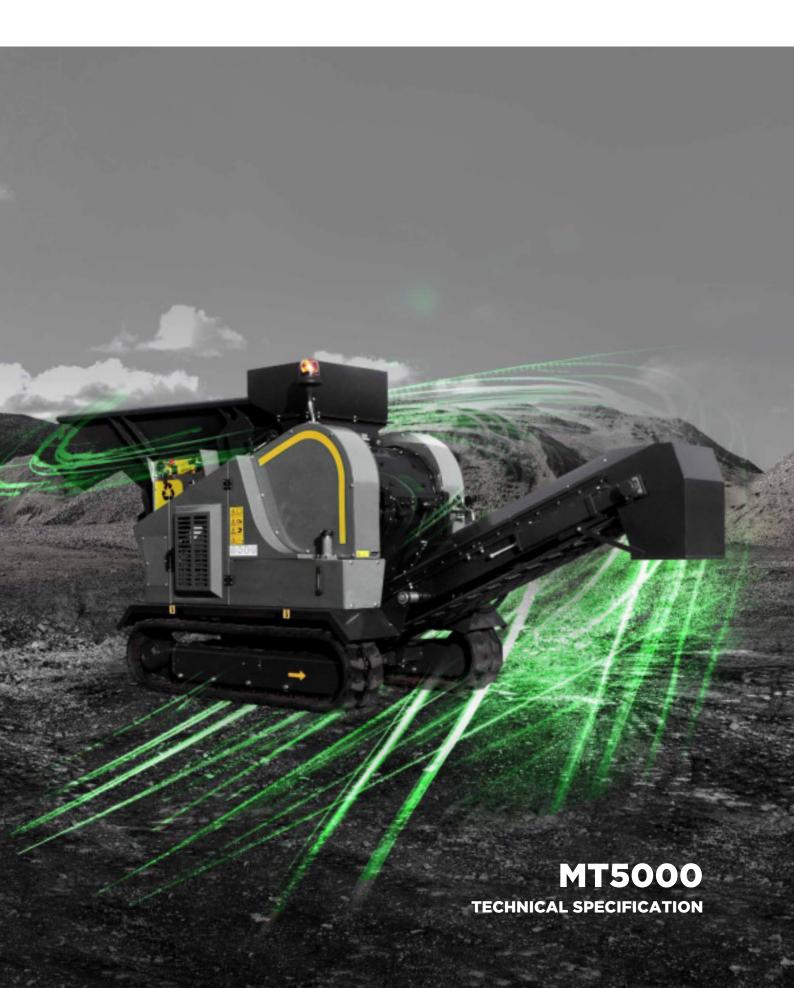

## TECHNICAL DATA

MILL WORKING

Mill dimension 15.7 in x 11.8 in

**Adjustment** Bars

**Granulometry** 0 in - .9 in

FEEDING: LOADING BELT WITH HOPPER

Length 5.8 ft

Width 4.1 ft

Hopper Capacity 0,6 m<sup>3</sup>

0,6 m<sup>3</sup> **Loading Height**6.2 ft

EXTRACTING BELT

Length 8.2 ft

8.2 II Width 1.3 ft

**Pile height** 3.6 ft

ISUZU ENGINE

**Power** 21/28,5 kW/Hp

Consuption 5,5 L/h

**Cylinder** N°3

**Cooling** Water RUBBER CRAWLED TRACK

Length 6.8 ft Width

8

Width 11.8 in **PERFORMANCE** 

**Production** 5-25 T/h

Max size .9 in

**Standard weight** 7,495 lbs



## **STANDARD MACCHINE**

Remote control for all the movements.

## **ACCESSORIES**

- Magnetic roller.
- Dust dumping system.





## TRANSPORT DIMENSION & WORKING DIMENSION