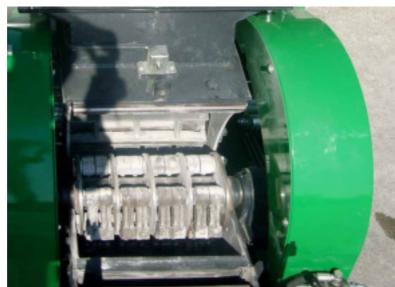

## TECHNICAL DATA

MILL WORKING

Mill dimension 15.7 in x 11.8 in

**Adjustment** Bars

**Granulometry** 0 in - .9 in

FEEDING: LOADING BELT WITH HOPPER

Length 5.8 ft

Width 4.1 ft