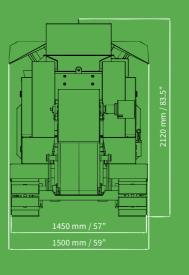

## TECHNICAL DATA

MILL WORKING

Mill dimension 15.7 in x 11.8 in

**Adjustment** Bars

**Granulometry** 0 in - .9 in

FEEDING: LOADING BELT WITH HOPPER

Length 5.8 ft

Width 4.1 ft

Hopper Capacity 0,6 m<sup>3</sup>

0,6 m<sup>3</sup> **Loading Height**6.2 ft

EXTRACTING BELT

Length 8.2 ft

8.2 II Width 1.3 ft

**Pile height** 3.6 ft

ISUZU ENGINE

**Power** 21/28,5 kW/Hp

Consuption 5,5 L/h

**Cylinder** N°3

**Cooling** Water RUBBER CRAWLED TRACK

Length 6.8 ft Width

8

Width 11.8 in **PERFORMANCE** 

**Production** 5-25 T/h

Max size .9 in

**Standard weight** 7,495 lbs



## **STANDARD MACCHINE**

Remote control for all the movements.

## **ACCESSORIES**

- Magnetic roller.
- Dust dumping system.





## TRANSPORT DIMENSION & WORKING DIMENSION