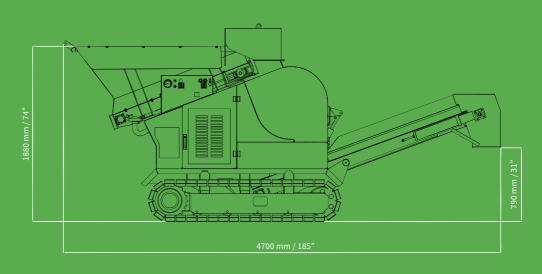

## TECHNICAL DATA

MILL WORKING

Mill dimension 15.7 in x 11.8 in

**Adjustment** Bars

**Granulometry** 0 in - .9 in

FEEDING: LOADING BELT WITH HOPPER

Length 5.8 ft

Width 4.1 ft

Hopper Capacity 0,6 m<sup>3</sup>

0,6 m<sup>3</sup> **Loading Height**6.2 ft

EXTRACTING BELT

Length 8.2 ft

8.2 II Width 1.3 ft

**Pile height** 3.6 ft

ISUZU ENGINE

**Power** 21/28,5 kW/Hp

Consuption 5,5 L/h

**Cylinder** N°3

**Cooling** Water RUBBER CRAWLED TRACK

Length 6.8 ft Width

8

Width 11.8 in **PERFORMANCE** 

**Production** 5-25 T/h

Max size .9 in

**Standard weight** 7,495 lbs



## **STANDARD MACCHINE**

Remote control for all the movements.

## **ACCESSORIES**

- Magnetic roller.
- Dust dumping system.





## TRANSPORT DIMENSION & WORKING DIMENSION