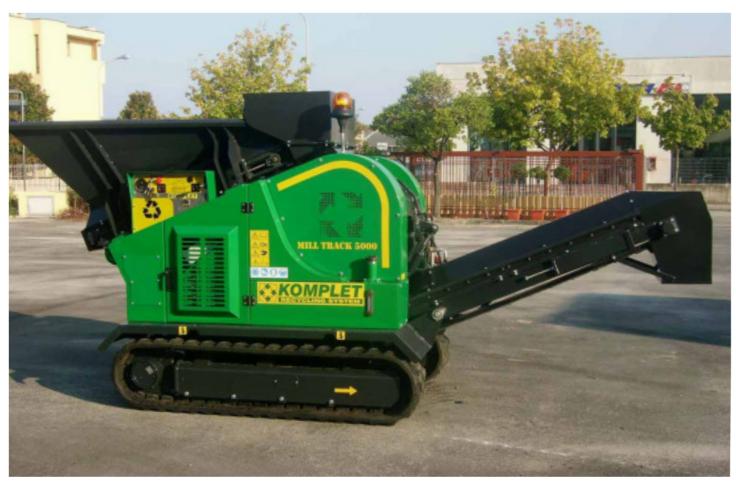

## TECHNICAL DATA

MILL WORKING

Mill dimension 15.7 in x 11.8 in

**Adjustment** Bars

**Granulometry** 0 in - .9 in

FEEDING: LOADING BELT WITH HOPPER

Length 5.8 ft

Width 4.1 ft

Hopper Capacity 0,6 m<sup>3</sup>

0,6 m<sup>3</sup> **Loading Height**6.2 ft

EXTRACTING BELT

Length 8.2 ft

8.2 II Width 1.3 ft

**Pile height** 3.6 ft

ISUZU ENGINE

**Power** 21/28,5 kW/Hp

Consuption 5,5 L/h

**Cylinder** N°3

**Cooling** Water RUBBER CRAWLED TRACK

Length 6.8 ft Width

8

Width 11.8 in **PERFORMANCE** 

**Production** 5-25 T/h

Max size .9 in

**Standard weight** 7,495 lbs



## **STANDARD MACCHINE**

Remote control for all the movements.

## **ACCESSORIES**

- Magnetic roller.
- Dust dumping system.





## TRANSPORT DIMENSION & WORKING DIMENSION