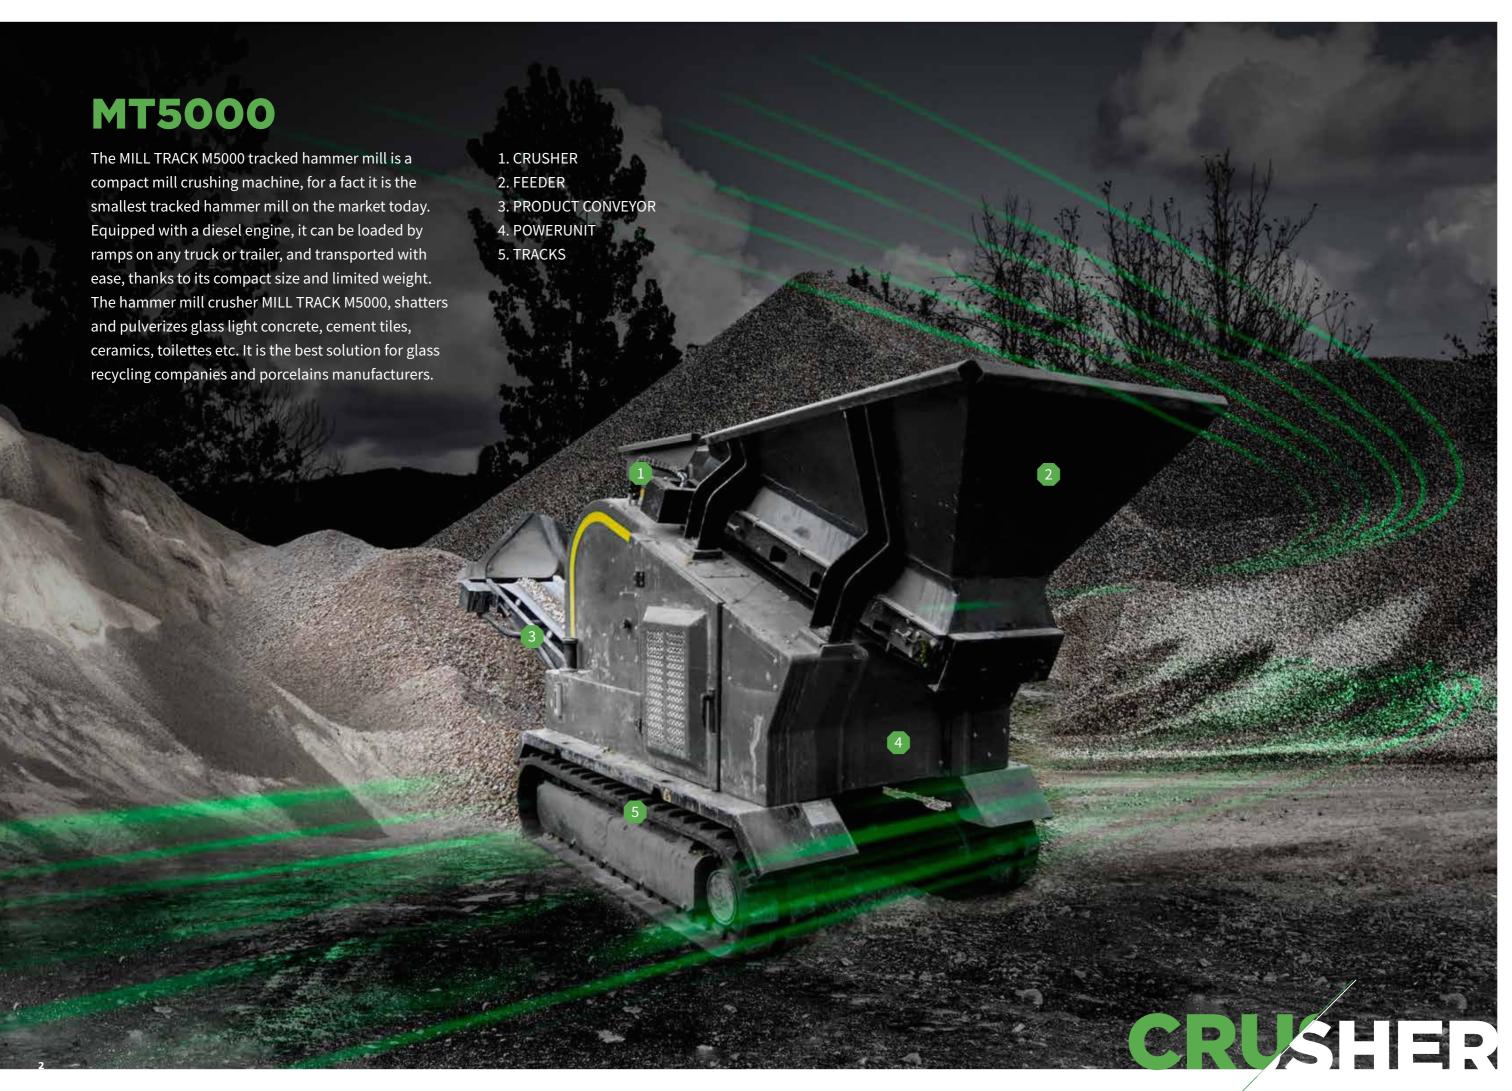

## TECHNICAL DATA

MILL WORKING

Mill dimension 15.7 in x 11.8 in

**Adjustment** Bars

**Granulometry** 0 in - .9 in

FEEDING: LOADING BELT WITH HOPPER

Length 5.8 ft

Width 4.1 ft

Hopper Capacity 0,6 m<sup>3</sup>

0,6 m<sup>3</sup> **Loading Height**6.2 ft

EXTRACTING BELT

Length 8.2 ft

8.2 II Width 1.3 ft

**Pile height** 3.6 ft

ISUZU ENGINE

**Power** 21/28,5 kW/Hp

Consuption 5,5 L/h

**Cylinder** N°3

**Cooling** Water RUBBER CRAWLED TRACK

Length 6.8 ft Width

8

Width 11.8 in **PERFORMANCE** 

**Production** 5-25 T/h

Max size .9 in

**Standard weight** 7,495 lbs