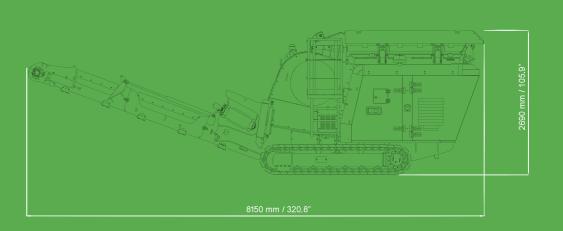

#### **TRASPORT DIMENSION**

Length 5600 mm Width 2250 mm Height 2690 mm

# TRANSPORT DIMENSION & WORKING DIMENSION