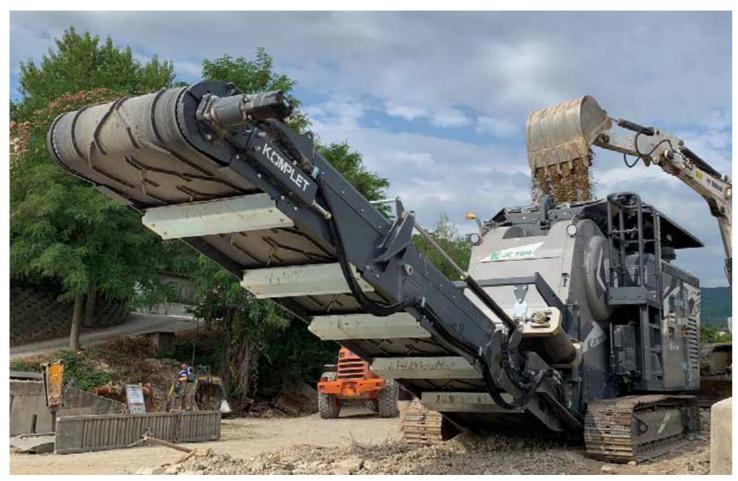

# TECHNICAL DATA

### JAW CRUSHER

**Crusher dimension** 27 in x 16 in

**Jaw adjustment** 700x400 Hydraulic

Granulometry 3/4 in - 3 1/4 in FEEDING: GRIZZLY WITH HOPPER

**Length** 7.9 ft

**Width** 5.1 ft

**Hopper Capacity** 2,3 m<sup>3</sup>

**Loading Height** 8.8 ft FOLDING EXTRACTING BELT

Length 20.8 ft

Width 2.6 ft

**Pile height** 5.9 ft

EXTRACTING BELT OF FINE MATERIAL PLACED UNDER THE GRIZZLY

Length 5.5 ft

Width 1.3 ft

Pile height 6.1 ft

ISUZU TURBO ENGINE

**Power** 74 Hp

**Consumption** 3.2 g/h

**Cylinder** N°4

**Cooling**Water

CRAWLED TRACK WITH PADS

**Length** 9 ft

Width 1.3 ft

**Speed** 1° 0,7 km\h 2° 2,2 km\h PERFORMANCE

**Production** 90 T/h

Max size 1.9 ft

Standard weight 26,455 lbs





- Remote control for all the movements.
- Reversible belt fine material.
- Ladder to inspect the crusher.
- Side protection.

## **ACCESSORIES**

- Magnetic belt.
- Dust dumping system.

#### **TRASPORT DIMENSION**

Length 5600 mm Width 2250 mm Height 2690 mm





# TRANSPORT DIMENSION & WORKING DIMENSION