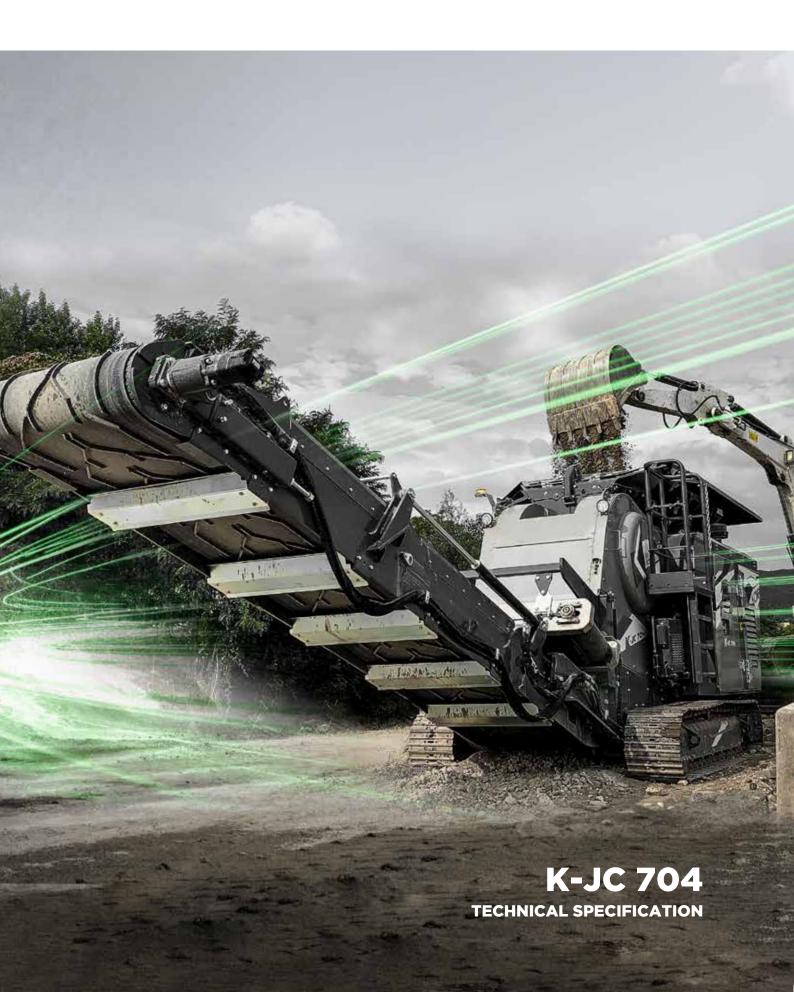

# TECHNICAL DATA

### JAW CRUSHER

**Crusher dimension** 27 in x 16 in

**Jaw adjustment** 700x400 Hydraulic

Granulometry 3/4 in - 3 1/4 in FEEDING: GRIZZLY WITH HOPPER

**Length** 7.9 ft

**Width** 5.1 ft

**Hopper Capacity** 2,3 m<sup>3</sup>

**Loading Height** 8.8 ft FOLDING EXTRACTING BELT

Length 20.8 ft

Width 2.6 ft

**Pile height** 5.9 ft

EXTRACTING BELT OF FINE MATERIAL PLACED UNDER THE GRIZZLY

Length 5.5 ft

Width 1.3 ft

Pile height 6.1 ft

ISUZU TURBO ENGINE

**Power** 74 Hp

**Consumption** 3.2 g/h

**Cylinder** N°4

**Cooling**Water

CRAWLED TRACK WITH PADS

**Length** 9 ft

Width 1.3 ft

**Speed** 1° 0,7 km\h 2° 2,2 km\h PERFORMANCE

**Production** 90 T/h

Max size 1.9 ft

Standard weight 26,455 lbs





- Remote control for all the movements.
- Reversible belt fine