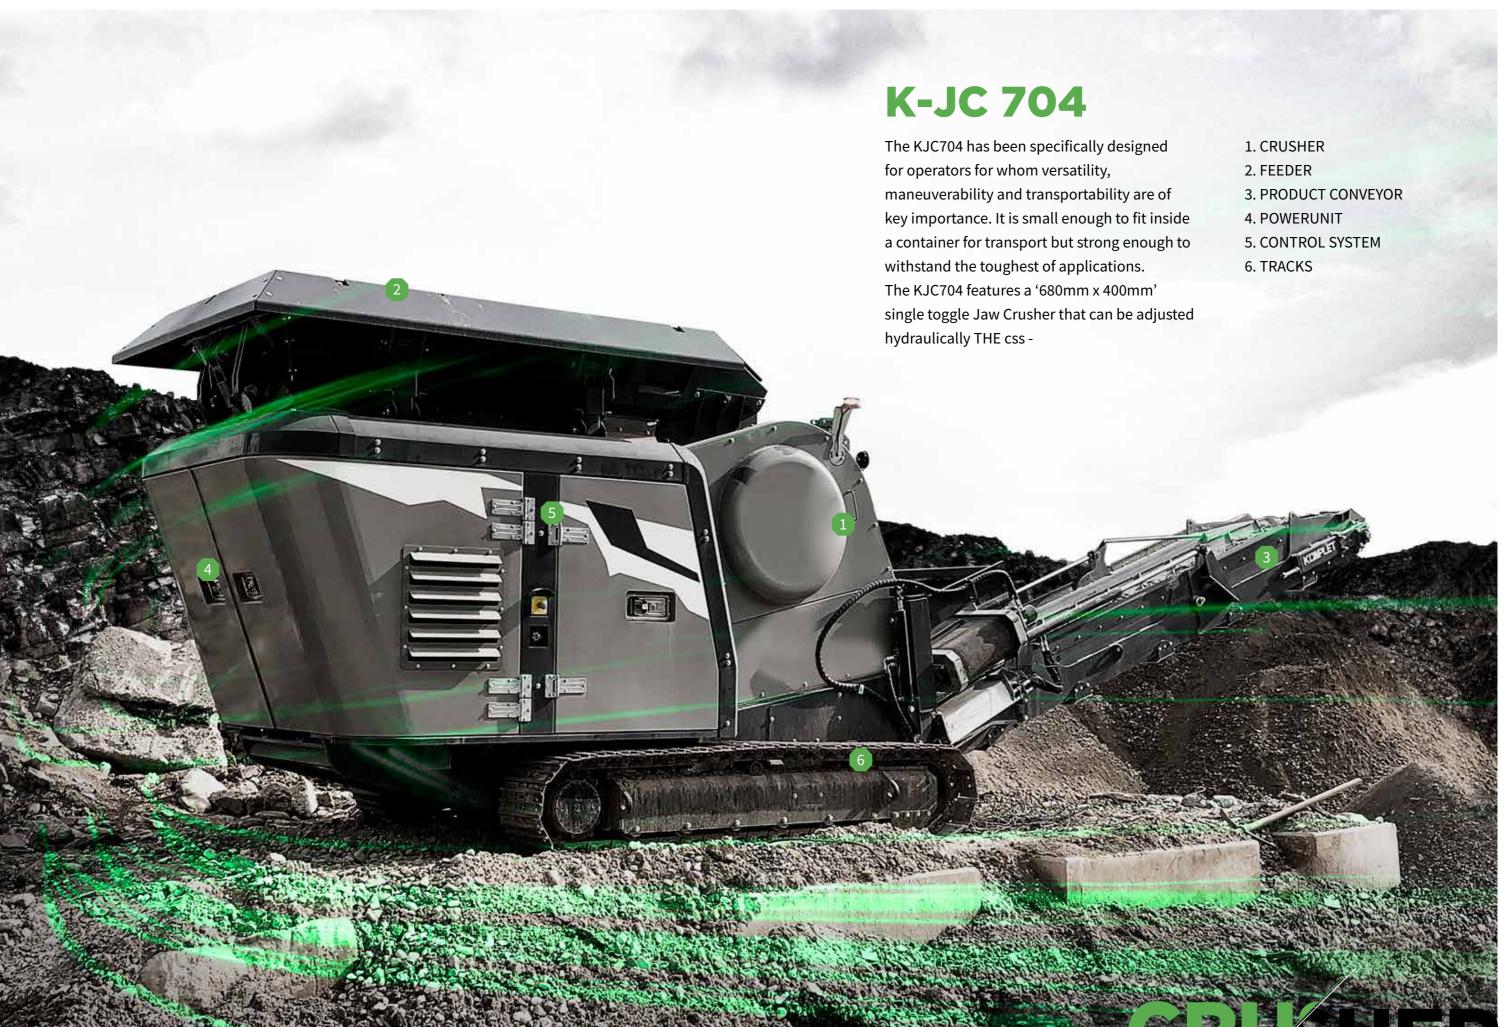

### JAW CRUSHER

**Crusher dimension** 27 in x 16 in

**Jaw adjustment** 700x400 Hydraulic

Granulometry 3/4 in - 3 1/4 in FEEDING: GRIZZLY WITH HOPPER

**Length** 7.9 ft

**Width** 5.1 ft

**Hopper Capacity** 2,3 m<sup>3</sup>

**Loading Height** 8.8 ft FOLDING EXTRACTING BELT

Length 20.8 ft

Width 2.6 ft

**Pile height** 5.9 ft

EXTRACTING BELT OF FINE MATERIAL PLACED UNDER THE GRIZZLY

Length 5.5 ft

Width 1.3 ft

Pile height 6.1 ft

ISUZU TURBO ENGINE

**Power** 74 Hp

**Consumption** 3.2 g/h

**Cylinder** N°4

**Cooling**Water

CRAWLED TRACK WITH PADS

**Length** 9 ft

Width 1.3 ft

**Speed** 1° 0,7 km\h 2° 2,2 km\h PERFORMANCE

**Production** 90 T/h

Max size 1.9 ft

Standard weight 26,455 lbs

- Remote control for all the movements.
- Reversible belt fine material.
- Ladder to inspect the crusher.
- Side protection.

## **ACCESSORIES**

- Magnetic belt.
- Dust dumping system.