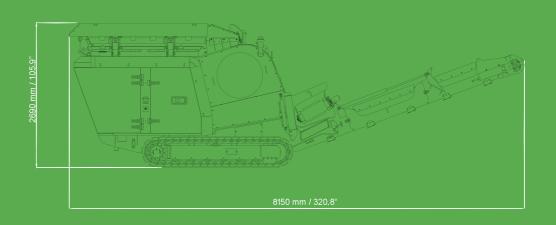

#### **TRASPORT DIMENSION**

Length 5600 mm Width 2250 mm Height 2690 mm

# TRANSPORT DIMENSION & WORKING DIMENSION