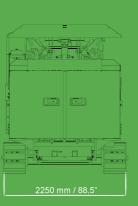

**Loading Height** 8.8 ft FOLDING EXTRACTING BELT

Length 20.8 ft

Width 2.6 ft

**Pile height** 5.9 ft

EXTRACTING BELT OF FINE MATERIAL PLACED UNDER THE GRIZZLY

Length 5.5 ft

Width 1.3 ft

Pile height 6.1 ft

ISUZU TURBO ENGINE

**Power** 74 Hp

**Consumption** 3.2 g/h

**Cylinder** N°4

**Cooling**Water

CRAWLED TRACK WITH PADS

**Length** 9 ft

Width 1.3 ft

**Speed** 1° 0,7 km\h 2° 2,2 km\h PERFORMANCE

**Production** 90 T/h

Max size 1.9 ft

Standard weight 26,455 lbs





- Remote control for all the movements.
- Reversible belt fine material.
- Ladder to inspect the crusher.
- Side protection.

## **ACCESSORIES**

- Magnetic belt.
- Dust dumping system.

#### **TRASPORT DIMENSION**

Length 5600 mm Width 2250 mm Height 2690 mm





# TRANSPORT DIMENSION & WORKING DIMENSION