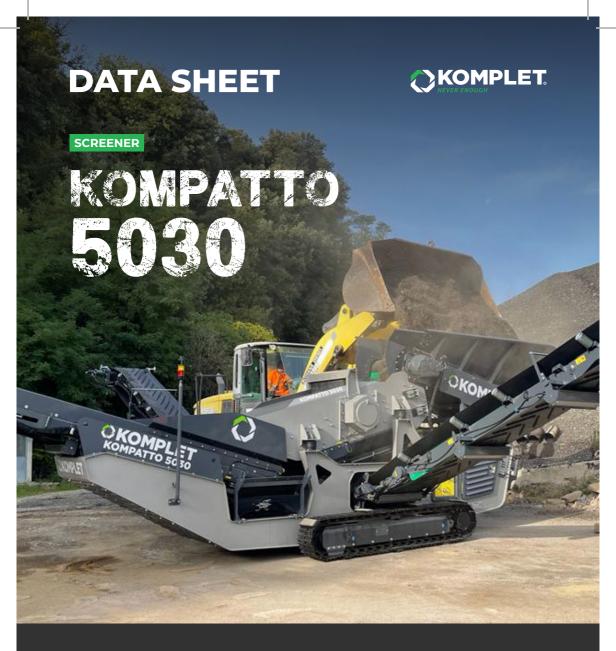

1. 2,450x970 mm 10x4 inch

2. 2,190x970 mm 10x4 inch



Stage V 35 kW 45 Hp Diesel

Tier 4F 35 kW 45 Hp Diesel

Stage 3A 36 kW 47 Hp Diesel



Up to 250 tph 280 US tph



12,000 kg 26,455 lb

**KOMPLETAMERICA.COM** 

## 9.4 m 30.8 ft











## **FEATURES AND BENEFITS**

- Heavy duty single shaft incline screenbox with adjustable stroke & speed.
- · Quick set up.
- Fast conversion from 3way split to 2 way split fully hydraulic for optionally mixing oversize and midsize product.
- · Hydraulically folding conveyors.
- Fit into 40ft container.
- Smart design minimized weight 12ton.

- · Variable feeder speed.
- Versatile screenbox from the operation of scalping before and screening after the operation of crushing.





**Komplet America** 

749 Clawson Ave. Hillsborough, NI 08844

info