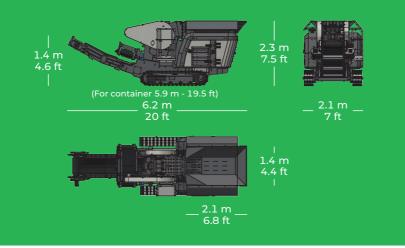

600 mm x 400 mm (23" x 16")

Up to 50 tph 55 US tph

20 mm to 80 mm 3/4" to 3-1/4"

 Stage
 V
 41 kW

 55 Hp Diesel

 Tier
 4F
 41 kW

 55 Hp Diesel

 Stage
 3A
 41 kW