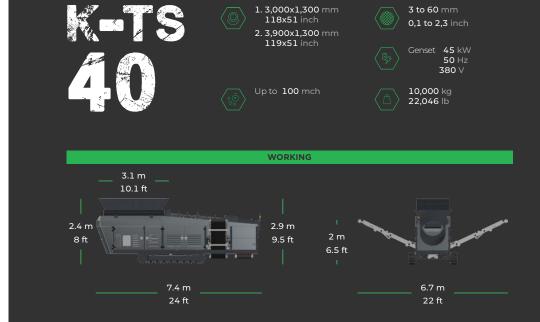

## TROMMEL SCREENERS

BOOK

The K-TS is the next generation of Komplet mobile trommel screen that works with all large systems and offers a highly efficient throughput. The machine offers three different fraction sizes: fines, mids, and overs.. Numerous innovations create a machine with the highest level of functionality and cost-effectiveness and at the same time set new performance standards.

The drive system represents the foundation for the extremely high degree of cost-effectiveness - everything on the K-TS is driven electrically, from the hopper to the discharge belts, which minimizes energy, wear and servicing costs.