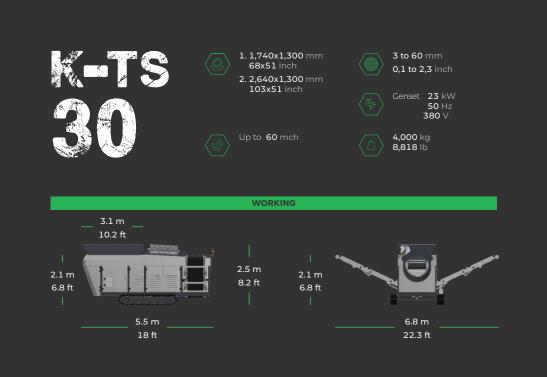

## TROMMEL SCREENERS

BOOK

The K-TS is the next generation of Komplet mobile trommel screen that works with all large systems and offers a highly efficient throughput. The machine offers three different fraction sizes: fines, mids, and overs.. Numerous innovations create a machine with the highest level of functionality and cost-effectiveness and at the same time set new performance standards.

The drive system represents the foundation for the extremely high degree of cost-effectiveness - everything on the K-TS is driven electrically, from the hopper to the discharge belts, which minimizes energy, wear and servicing costs.