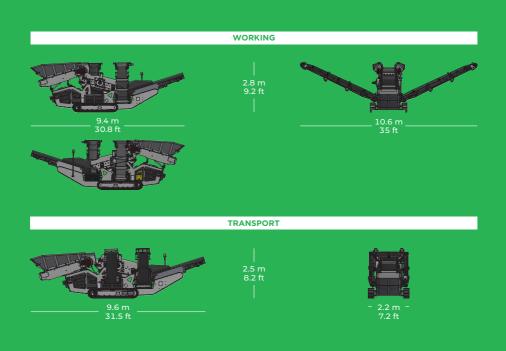

## KOMPATTO 5030

1. 2,450x970 mm 8x3 feet 2. 2,190x970 mm 7x3 feet

 Stage
 V
 35 kW

 45 Hp Diesel

 Tier
 4F
 35 kW

 45 Hp Diesel

 Stage
 3A
 36 kW

 47 Hp Diesel

Up to 250 tph 280 US tph 12,000 kg 26,455 lb

**KOMPLETAMERICA.COM** 