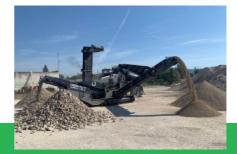

## **FEATURES AND BENEFITS**

- Heavy duty single shaft incline screenbox with adjustable stroke & speed
- Quick set up
- Fast conversion from 3 way split to 2 way split fully hydraulic for optionally mixing oversize and midsize product
- Hydraulically folding conveyors
- · Fit into 40ft container
- Smart design minimized weight 12 ton

- · Variable feeder speed
- Versatile screenbox from the operation of scalping before and screening after the operation of crushing

Komplet America 749 Clawson Ave, Hillsborough, NJ 08844

- ➡ info@kompletamerica.com
- **908-369-3340**